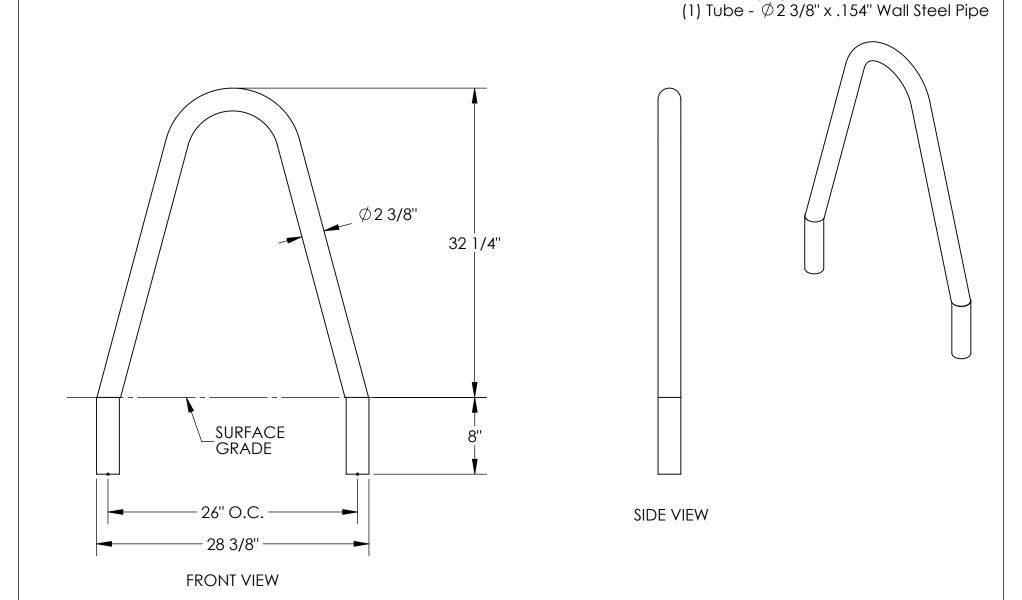

P.O. Box 22326 Lincoln, NE 68542

PF: 402/421-9464 | WEBSITE: www.sitescapesonline.com FX: 402/421-9479 | E-MAIL: info@sitescapesonline.com

TITLE

A-FRAME BIKE RACK

PRODUCT NO.

*AF2-02-EM* 

FRACTION--±1/16"

INCH TOLERANCES U.O.S.

MATERIALS LIST:

TITLE *A-FRAME* BIKE RACK

*AF2-02-EM* 

PRODUCT NO.

FRACTION--±1/16" ANG----±1°

\*Available in powder coat and DuraCoat finishes